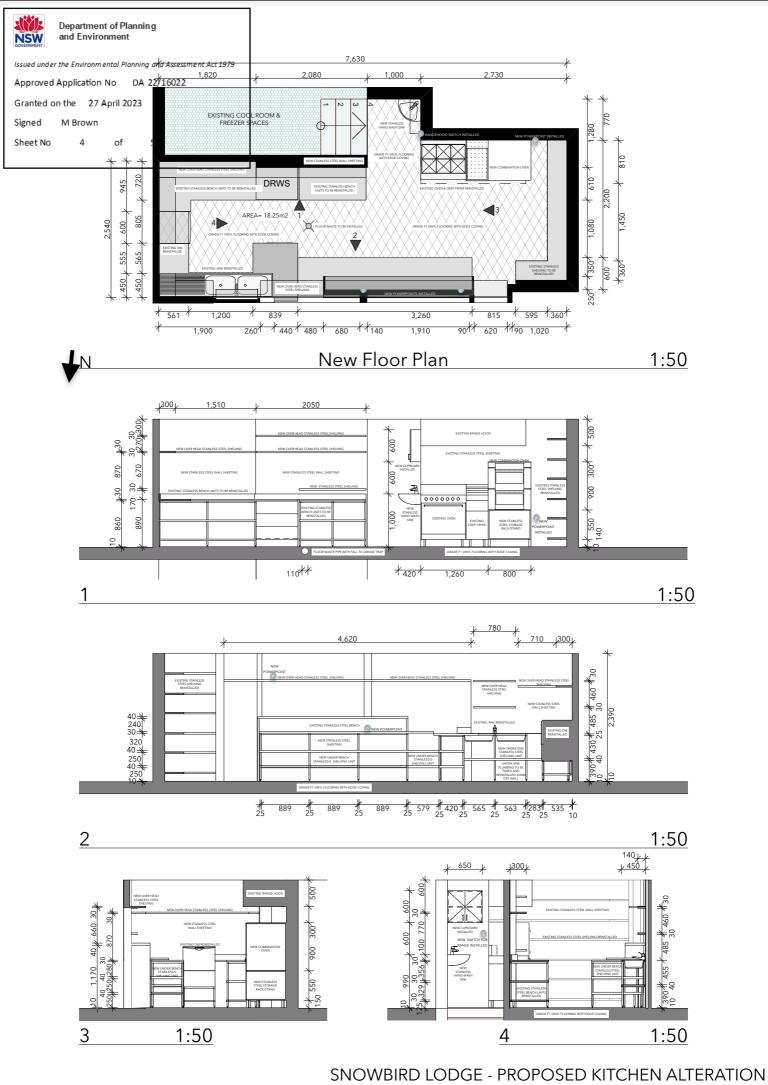

SNOWBIRD LODGE - PROPOSED KITCHEN ALTERATIONS ID: A102 - Demolition Plans - Scale: @ A3

ID: A103 New Work Plans - Scale: @ A3

| Department of P<br>and Environmen  | lanning<br>It                                                  |             | Sno                                                                        | whird Lodge     |                                 |  |
|------------------------------------|----------------------------------------------------------------|-------------|----------------------------------------------------------------------------|-----------------|---------------------------------|--|
| Issued under the Environmental P   | lanning and Assessment A                                       | ct 1979     | Snowbird Lodge<br>Charlotte Pass, NSW                                      |                 |                                 |  |
|                                    | ssued under the Environmental Planning and Assessment Act 1979 |             |                                                                            | IEN ALTERATIONS |                                 |  |
| pproved Application No DA 22/16022 |                                                                |             | Finishes Schedule                                                          |                 |                                 |  |
| Granted on the 27 April 2          | 2023                                                           |             |                                                                            |                 |                                 |  |
|                                    | 5<br>Wall Sheeting                                             | Stainless S | teel - Food Grade 304                                                      |                 | From Stainless Steel contractor |  |
|                                    | Custom Benches                                                 | Stainless S | Steel - Food Grade 304                                                     |                 | From Stainless Steel contractor |  |
|                                    | Handwash Sink                                                  |             | Steel - Food Grade 304<br>x 350mm - wall hung                              |                 | Brayco                          |  |
|                                    | Handwash Tap                                                   |             | S 4 Star 7.5L/min 35mm<br>rome Sink Mixer                                  |                 | Estilo - Bunnings               |  |
|                                    | Overhead Shelving                                              | 1 Door Wa   | all Cabinet UHD20209B                                                      |                 | Just Pro Tools                  |  |
|                                    | Overhead Shelving                                              |             | Steel - Food Grade 304<br>Deep 400mm Thickness                             |                 | Brayco                          |  |
|                                    | Floor                                                          | Apex        | Vinyl - Polyflor - Polysafe<br>- Colour - Breccia -<br>roughness Rz 70µm - |                 | Paul Lloyd Flooring - Cooma     |  |
|                                    | Oven                                                           |             | en 7 X Gn 1/1 Gas Xevc-<br>orm 750X783x842mm                               |                 | Reward Hospitallity             |  |
|                                    | Under Oven Shelf                                               |             | VRC-0711-H - 7 GN 1/1<br>High Stand                                        |                 | AGC                             |  |
|                                    |                                                                |             | SNO                                                                        | WBIRD LODGE - P |                                 |  |