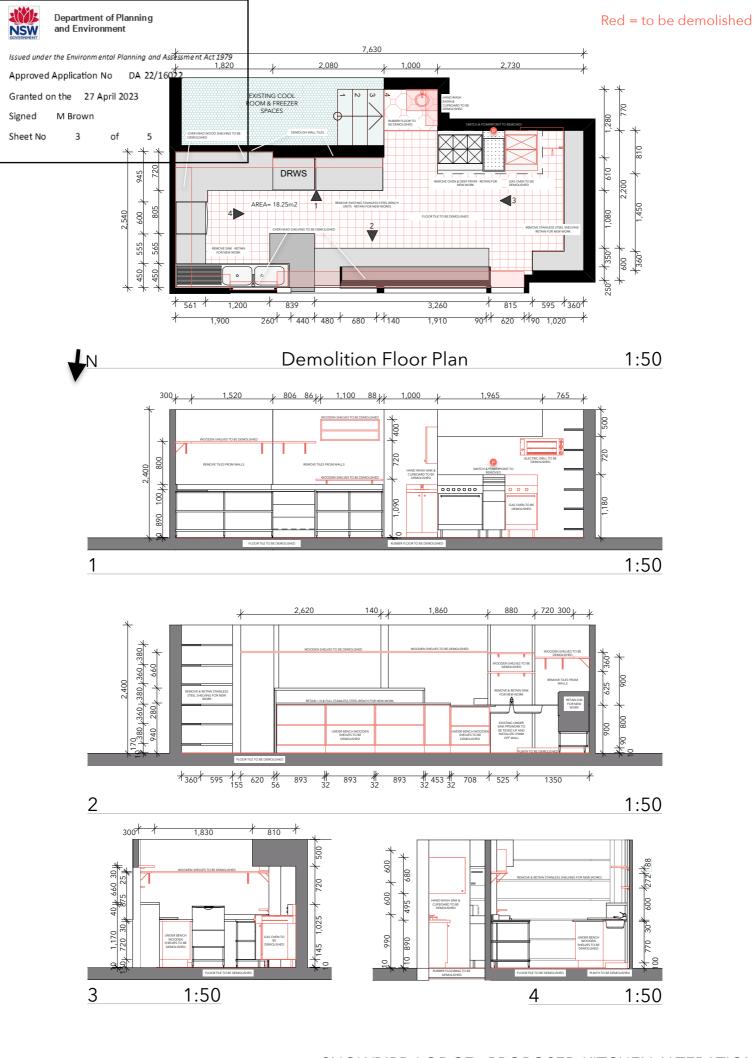

SNOWBIRD LODGE - PROPOSED KITCHEN ALTERATIONS ID: A102 - Demolition Plans - Scale: @ A3

ID: A103 New Work Plans - Scale: @ A3

| Department of P<br>and Environmen  | lanning<br>It                                                  |             | Sno                                                                        | whird Lodge     |                                 |  |
|------------------------------------|----------------------------------------------------------------|-------------|----------------------------------------------------------------------------|-----------------|---------------------------------|--|
| Issued under the Environmental P   | lanning and Assessment A                                       | ct 1979     | Snowbird Lodge<br>Charlotte Pass, NSW                                      |                 |                                 |  |
|                                    | ssued under the Environmental Planning and Assessment Act 1979 |             |                                                                            | IEN ALTERATIONS |                                 |  |
| pproved Application No DA 22/16022 |                                                                |             | Finishes Schedule                                                          |                 |                                 |  |
| Granted on the 27 April 2          | 2023                                                           |             |                                                                            |                 |                                 |  |
|                                    | 5<br>Wall Sheeting                                             | Stainless S | teel - Food Grade 304                                                      |                 | From Stainless Steel contractor |  |
|                                    | Custom Benches                                                 | Stainless S | Steel - Food Grade 304                                                     |                 | From Stainless Steel contractor |  |
|                                    | Handwash Sink                                                  |             | Steel - Food Grade 304<br>x 350mm - wall hung                              |                 | Brayco                          |  |
|                                    | Handwash Tap                                                   |             | S 4 Star 7.5L/min 35mm<br>rome Sink Mixer                                  |                 | Estilo - Bunnings               |  |
|                                    | Overhead Shelving                                              | 1 Door Wa   | all Cabinet UHD20209B                                                      |                 | Just Pro Tools                  |  |
|                                    | Overhead Shelving                                              |             | Steel - Food Grade 304<br>Deep 400mm Thickness                             |                 | Brayco                          |  |
|                                    | Floor                                                          | Apex        | Vinyl - Polyflor - Polysafe<br>- Colour - Breccia -<br>roughness Rz 70µm - |                 | Paul Lloyd Flooring - Cooma     |  |
|                                    | Oven                                                           |             | en 7 X Gn 1/1 Gas Xevc-<br>orm 750X783x842mm                               |                 | Reward Hospitallity             |  |
|                                    | Under Oven Shelf                                               |             | VRC-0711-H - 7 GN 1/1<br>High Stand                                        |                 | AGC                             |  |
|                                    |                                                                |             | SNO                                                                        | WBIRD LODGE - P |                                 |  |