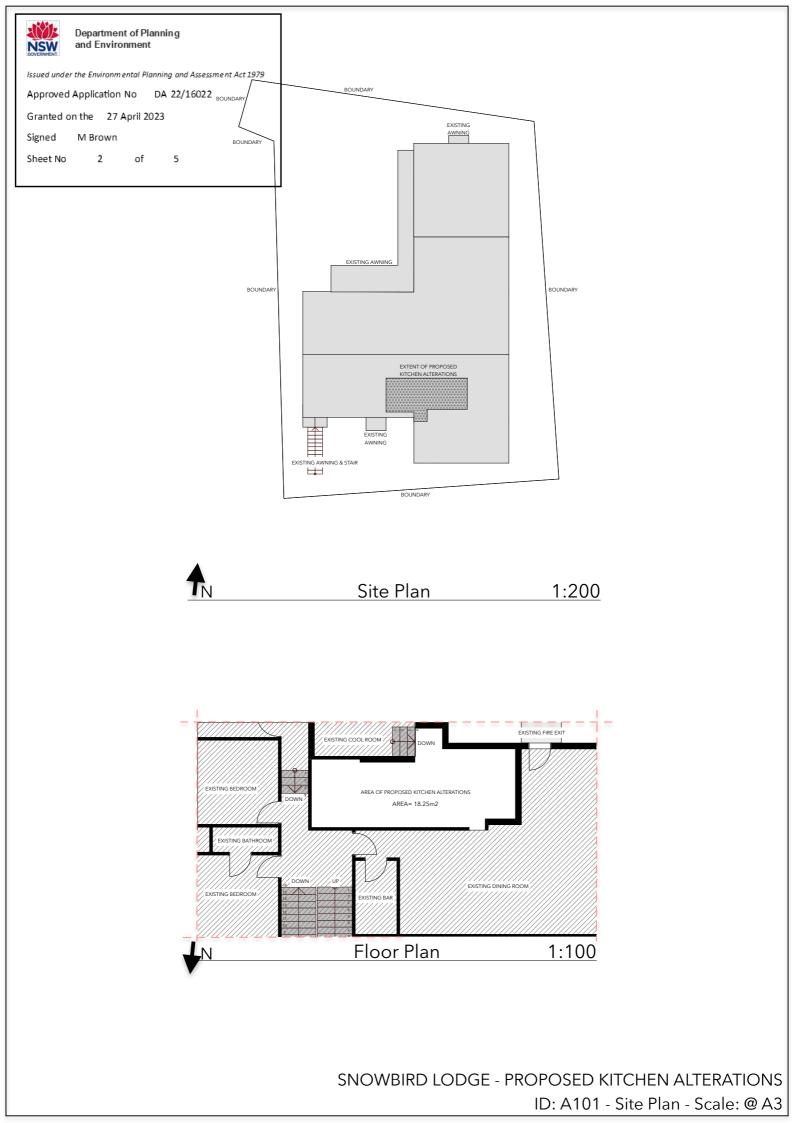

## Snowbird Lodge Proposed Kitchen Alterations

CHARLOTTE WAY, VIA KOSCIUSZKO ROAD CHARLOTTE PASS VILLAGE, NSW, 2624

> Sheet Index Drawing ID Number - Drawing Name A101 - Site Plan A102 - Demolition Plans A103 - New Works Plans A104 - Finishes Schedule